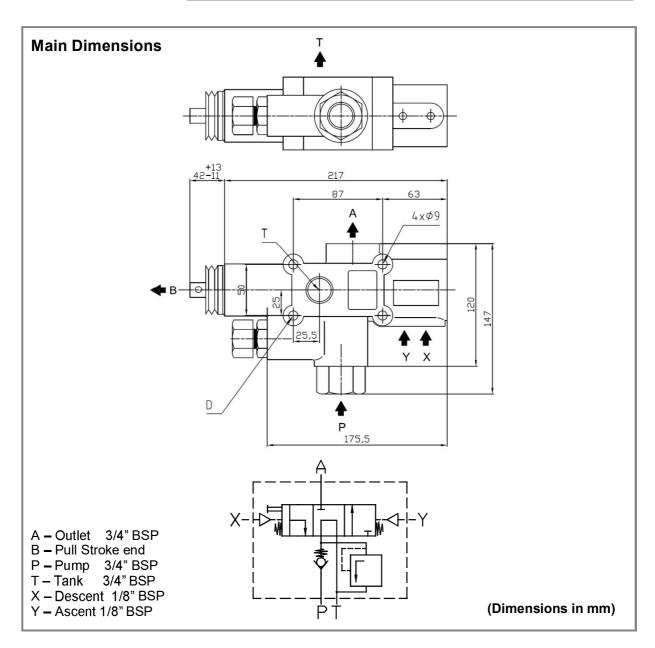

DT

| Tipping Valve      | Ref. DTCA130 |
|--------------------|--------------|
| Open Circuit 130 L |              |

| Main Data                |           |
|--------------------------|-----------|
| Maximum pressure (Bar)   | 350       |
| Operating pressure (Bar) | up to 300 |
| Flow rate (I/min)        | 130       |
| Weight (kg)              | 5.2       |

## Notes:

- ✓ This tipping valve can be used in progressive descent with our air commands ABCD.
- ✓ Tighten the tipping valve with only three bolts. Do not use the "D" hole. Screw the three bolts with a max. tightening torque of 20 N.m (soft tightening).