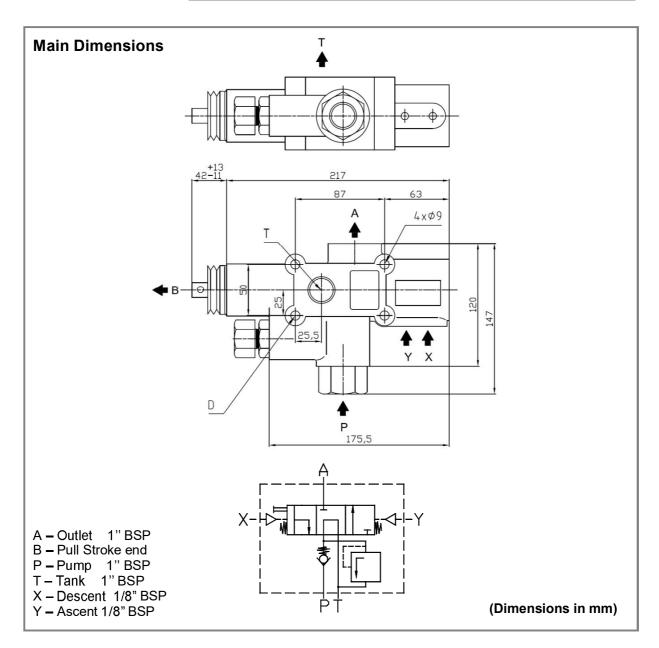

DT

| Tipping Valve      | Ref. DTCA13001 |
|--------------------|----------------|
| Open Circuit 130 L |                |

| Main Data                |           |
|--------------------------|-----------|
| Maximum pressure (Bar)   | 350       |
| Operating pressure (Bar) | up to 300 |
| Flow rate (I/min)        | 130       |
| Weight (kg)              | 5.2       |

## Notes:

- ✓ This tipping valve can be used in progressive descent with our air commands ABCD.
- ✓ Tighten the tipping valve with only three bolts. Do not use the "D" hole. Screw the three bolts with a max. tightening torque of 20 N.m (soft tightening).