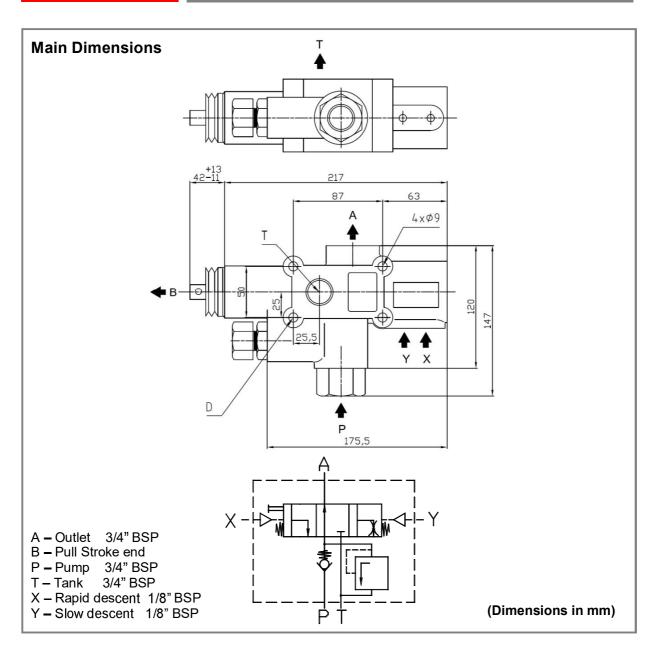

## VV

Close Circuit 130 L

| Main Data                |           |
|--------------------------|-----------|
| Maximum pressure (Bar)   | 350       |
| Operating pressure (Bar) | up to 300 |
| Flow rate (I/min)        | 130       |
| Weight (kg)              | 5.2       |

## Notes:

- $\checkmark$  This tipping value can be used in progressive descent with our air commands ABCD.
- ✓ Tighten the tipping valve with only three bolts. Do not use the "D" hole. Screw the three bolts with a max. tightening torque of 20 N.m (soft tightening).