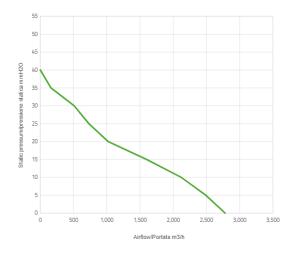

## Performance chart

## Performance diagram

| Static pressure | Airflow | Current draw | Airflow | Static pressure |
|-----------------|---------|--------------|---------|-----------------|
| mm H🛛 0         | m³/h    | А            | CFM     | in H⊠ 0         |
| 0               | 2780    | 13,9         | 1640    | 0               |
| 5,0             | 2490    | 15,2         | 1469    | 0,2             |
| 10,0            | 2120    | 16,0         | 1251    | 0,4             |
| 15,0            | 1600    | 15,9         | 944     | 0,6             |
| 20,0            | 1020    | 16,7         | 602     | 0,8             |
| 25,0            | 730     | 18,0         | 431     | 1,0             |

| Static pressure | Airflow | Current draw | Airflow | Static pressure |
|-----------------|---------|--------------|---------|-----------------|
| 30,0            | 510     | 18,9         | 301     | 1,2             |
| 35,0            | 160     | 20,5         | 94      | 1,4             |
| 40,0            | 0       | 21,8         | 0       | 1,6             |