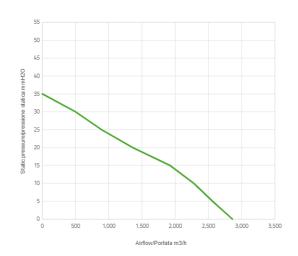

## Performance diagram

## Performance chart

| Static pressure | Airflow | Current draw | Airflow | Static pressure |
|-----------------|---------|--------------|---------|-----------------|
| mm H🛭 0         | m³/h    | А            | CFM     | in H⊠ 0         |
| 0               | 2860    | 13,9         | 1687    | 0               |
| 5,0             | 2560    | 14,8         | 1510    | 0,2             |
| 10,0            | 2280    | 15,8         | 1345    | 0,4             |
| 15,0            | 1920    | 16,6         | 1133    | 0,6             |
| 20,0            | 1360    | 17,1         | 802     | 0,8             |
| 25,0            | 890     | 17,8         | 525     | 1,0             |

| Static pressure | Airflow | Current draw | Airflow | Static pressure |
|-----------------|---------|--------------|---------|-----------------|
| 30,0            | 500     | 18,5         | 295     | 1,2             |
| 35,0            | 0       | 21,0         | 0       | 1,4             |