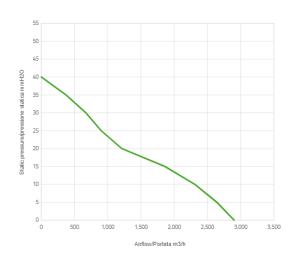

## Performance diagram

## Performance chart

| Static pressure | Airflow | Current draw | Airflow | Static pressure |
|-----------------|---------|--------------|---------|-----------------|
| mm H🛭 0         | m³/h    | А            | CFM     | in H⊠ 0         |
| 0               | 2900    | 7,4          | 1711    | 0               |
| 5,0             | 2640    | 8,0          | 1558    | 0,2             |
| 10,0            | 2310    | 8,4          | 1363    | 0,4             |
| 15,0            | 1860    | 8,5          | 1097    | 0,6             |
| 20,0            | 1210    | 8,8          | 714     | 0,8             |
| 25,0            | 900     | 9,2          | 531     | 1,0             |

| Static pressure | Airflow | Current draw | Airflow | Static pressure |
|-----------------|---------|--------------|---------|-----------------|
| 30,0            | 670     | 9,5          | 395     | 1,2             |
| 35,0            | 370     | 10,0         | 218     | 1,4             |
| 40,0            | 0       | 11,1         | 0       | 1,6             |