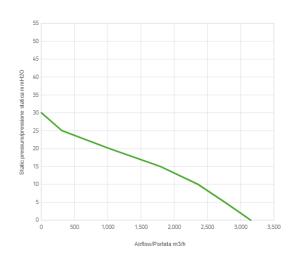

## Performance diagram

## Performance chart

| Static pressure | Airflow | Current draw | Airflow | Static pressure |
|-----------------|---------|--------------|---------|-----------------|
| mm HII 0        | m³/h    | А            | CFM     | in H⊠ 0         |
| 0               | 3150    | 15,6         | 1859    | 0               |
| 5,0             | 2762    | 17,1         | 1630    | 0,2             |
| 10,0            | 2357    | 18,0         | 1391    | 0,4             |
| 15,0            | 1791    | 17,5         | 1050    | 0,6             |
| 20,0            | 1025    | 17,0         | 605     | 0,8             |
| 25,0            | 309     | 16,8         | 182     | 1,0             |

| Static pressure | Airflow | Current draw | Airflow | Static pressure |
|-----------------|---------|--------------|---------|-----------------|
| 30,0            | 0       | 16,8         | 0       | 1,2             |