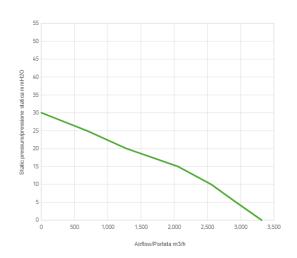

## Performance diagram

## Performance chart

| Static pressure | Airflow | Current draw | Airflow | Static pressure |
|-----------------|---------|--------------|---------|-----------------|
| mm H🛭 0         | m³/h    | Α            | CFM     | in H⊠ 0         |
| 0               | 3315    | 8,4          | 1956    | 0               |
| 5,0             | 2929    | 9,2          | 1728    | 0,2             |
| 10,0            | 2556    | 9,7          | 1508    | 0,4             |
| 15,0            | 2054    | 9,6          | 1212    | 0,6             |
| 20,0            | 1281    | 9,2          | 756     | 0,8             |
| 25,0            | 685     | 9,3          | 404     | 1,0             |

| Static pressure | Airflow | Current draw | Airflow | Static pressure |
|-----------------|---------|--------------|---------|-----------------|
| 30,0            | 0       | 9,3          | 0       | 1,2             |