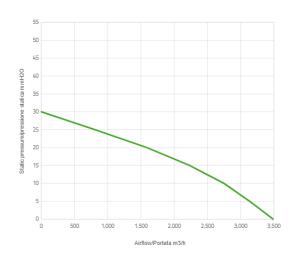

## Performance diagram

## Performance chart

| Static pressure | Airflow | Current draw | Airflow | Static pressure |
|-----------------|---------|--------------|---------|-----------------|
| mm H⊠ 0         | m³/h    | А            | CFM     | in HØ 0         |
| 0               | 3488    | 8,7          | 2058    | 0               |
| 5,0             | 3134    | 9,4          | 1849    | 0,2             |
| 10,0            | 2747    | 10,0         | 1621    | 0,4             |
| 15,0            | 2232    | 10,1         | 1317    | 0,6             |
| 20,0            | 1589    | 10,1         | 938     | 0,8             |
| 25,0            | 806     | 9,8          | 476     | 1,0             |

| Static pressure | Airflow | Current draw | Airflow | Static pressure |
|-----------------|---------|--------------|---------|-----------------|
| 30,0            | 0       | 9,6          | 0       | 1,2             |