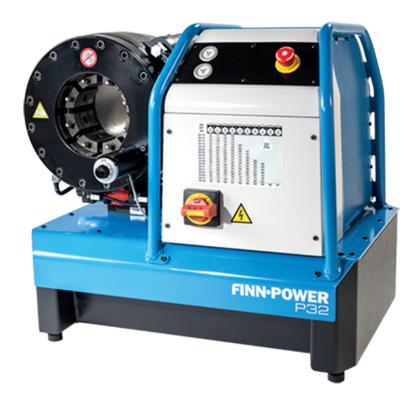

## P32NMS

DESIGNED FOR THE TOUGHEST ENVIRONMENTS

Finn-Power P32NMS is strong, fast and reliable crimping machine for any service crimping need. This model turns hydraulics off to conserve energy, and to reduce workplace noise levels whenever the machine is idle.

| TECHNICAL DATA                |                 |
|-------------------------------|-----------------|
| Max crimping dia (mm) 1)      | 87              |
| Max crimping dia (inch) 1)    | 3.42            |
| Max crimping force (kN)       | 2000            |
| Max crimping force (tonnage)  | 200             |
| Cycle time 10 mm (s) 2) 3)    | 4.0/16.1        |
| Hose size ID (inch)           | 2 (4SH)         |
| Die set series                | 32              |
| Max opening (mm) 4)           | +33             |
| Max opening without dies (mm) | 132             |
| Master die D/L (mm)           | 99/80           |
| Master die D/L (inch)         | 3.90/3.15       |
| Motor Power (kW/HP) 3)        | 4.0/5.5 1.5/2.0 |
| Oil tank volume               | 27              |
| DIMENSIONS (LxWxH)            |                 |
| (mm)                          | 675x520x620     |
| (inch)                        | 26.6x20.4x24.4  |
| WEIGHT (KG/LBS)               |                 |
| 190/419                       |                 |