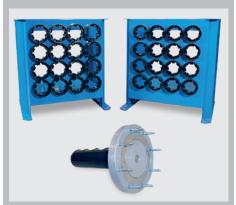

## **OPTIONS**

Foot pedal (factory installation only)
Mechanical back stop device
Tool base (20 slots) with QuickChange-tool
Tool rack with QuickChange-tool

Foot pedal as an option (factory installation only).

Tool base and Tool rack with QuickChange-tool as an option.

| DIE SET 32-SERIES                                                                               |        |        |                   |
|-------------------------------------------------------------------------------------------------|--------|--------|-------------------|
| DieSetNo                                                                                        | D (mm) | L (mm) | Crimp. range (mm) |
| 18506/10                                                                                        | 10     | 55     | 10.0-12.0         |
| 18506/12                                                                                        | 12     | 55     | 12.0-14.0         |
| 18506/14                                                                                        | 14     | 55     | 14.0-16.0         |
| 18506/16                                                                                        | 16     | 55     | 16.0-19.0         |
| 18506/19                                                                                        | 19     | 55     | 19.0-22.0         |
| 18506/22                                                                                        | 22     | 70     | 22.0-26.0         |
| 18506/26                                                                                        | 26     | 70     | 26.0-30.0         |
| 18506/30                                                                                        | 30     | 70     | 30.0-34.0         |
| 18506/34                                                                                        | 34     | 75     | 34.0-39.0         |
| 18506/39                                                                                        | 39     | 75     | 39.0-45.0         |
| 18506/45                                                                                        | 45     | 90     | 45.0-51.0         |
| 18506/51                                                                                        | 51     | 90     | 51.0-57.0         |
| 18506/57                                                                                        | 57     | 100    | 57.0-63.0         |
| 18506/63                                                                                        | 63     | 110    | 63.0-69.0         |
| 18506/69                                                                                        | 69     | 110    | 69.0-75.0         |
| 18506/74                                                                                        | 74     | 110    | 74.0-80.0         |
| 18506/78                                                                                        | 78     | 110    | 78.0-87.0         |
| In addition to the standard die sets, a wide range of special die sets is available on request. |        |        |                   |