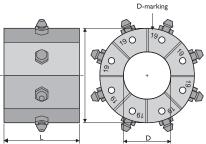

Tool base and Tool rack with QuickChange-tool as an option.

| DIE SET 32-SERIES                                                                               |        |        |                   |
|-------------------------------------------------------------------------------------------------|--------|--------|-------------------|
| DieSetNo                                                                                        | D (mm) | L (mm) | Crimp. range (mm) |
| 18506/10                                                                                        | 10     | 55     | 10.0-12.0         |
| 18506/12                                                                                        | 12     | 55     | 12.0-14.0         |
| 18506/14                                                                                        | 14     | 55     | 14.0-16.0         |
| 18506/16                                                                                        | 16     | 55     | 16.0-19.0         |
| 18506/19                                                                                        | 19     | 55     | 19.0-22.0         |
| 18506/22                                                                                        | 22     | 70     | 22.0-26.0         |
| 18506/26                                                                                        | 26     | 70     | 26.0-30.0         |
| 18506/30                                                                                        | 30     | 70     | 30.0-34.0         |
| 18506/34                                                                                        | 34     | 75     | 34.0-39.0         |
| 18506/39                                                                                        | 39     | 75     | 39.0-45.0         |
| 18506/45                                                                                        | 45     | 90     | 45.0-51.0         |
| 18506/51                                                                                        | 51     | 90     | 51.0-57.0         |
| 18506/57                                                                                        | 57     | 100    | 57.0-63.0         |
| 18506/63                                                                                        | 63     | 110    | 63.0-69.0         |
| 18506/69                                                                                        | 69     | 110    | 69.0-75.0         |
| 18506/74                                                                                        | 74     | 110    | 74.0-80.0         |
| 18506/78                                                                                        | 78     | 110    | 78.0-87.0         |
| In addition to the standard die sets, a wide range of special die sets is available on request. |        |        |                   |