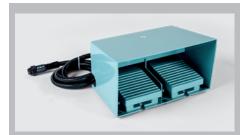

## **OPTIONS**

Foot pedal (factory installation only)
Mechanical back stop device
Tool base (20 slots) with QuickChange-tool
Tool rack with QuickChange-tool

Foot pedal as an option (factory installation only).