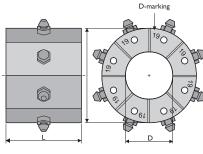

## MODELS

Z-model

| DIE SET 16-SERIES |        |        |                   |  |  |
|-------------------|--------|--------|-------------------|--|--|
| DieSetNo          | D (mm) | L (mm) | Crimp. range (mm) |  |  |
| 18212/10          | 10     | 55     | 10.0-12.0         |  |  |
| 18212/12          | 12     | 55     | 12.0-14.0         |  |  |
| 18212/14          | 14     | 55     | 14.0-16.0         |  |  |
| 18212/16          | 16     | 55     | 16.0-19.0         |  |  |
| 18212/19          | 19     | 55     | 19.0-23.0         |  |  |
| 18212/23          | 23     | 55     | 23.0-27.0         |  |  |
| 18212/27          | 27     | 65     | 27.0-31.0         |  |  |
| 18212/31          | 31     | 65     | 31.0-38.0         |  |  |
|                   |        |        |                   |  |  |