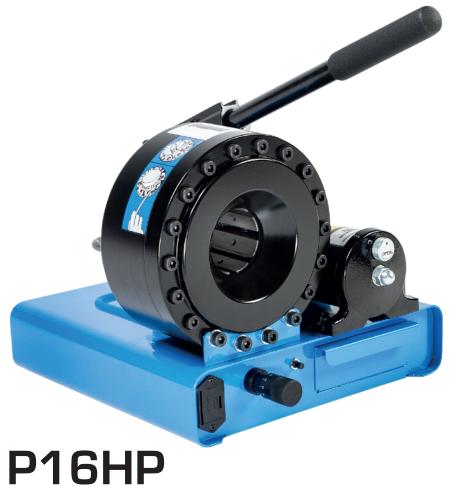

## PORTABILITY FOR SERVICE

Finn-Power P16HP is hand pump operated hydraulic crimping machine for repair workshops and field use. Easy to use, light and compact in size, allowing to be carried to any location. This hand-operated portable machine works even in places where electricity or compressed air are not available.

Available also with air pressure (AP-model) and separate head/power pack configuration (Z-model).

| TECHNICAL DATA                |                |  |  |
|-------------------------------|----------------|--|--|
| Max crimping dia (mm) 1)      | 45             |  |  |
| Max crimping dia (inch) 1)    | 1.77           |  |  |
| Max crimping force (kN)       | 955            |  |  |
| Max crimping force (tonnage)  | 95             |  |  |
| Hose size ID (inch)           | 1" (4SH)       |  |  |
| Die set series                | 16             |  |  |
| Max opening (mm) 2)           | +20            |  |  |
| Max opening without dies (mm) | 59             |  |  |
| Master die D/L (mm)           | 39/64          |  |  |
| Master die D/L (inch)         | 1.54/2.52      |  |  |
| Motor Power                   | Hand pump      |  |  |
| DIMENSIONS (LxWxH)            |                |  |  |
| (mm)                          | 331x401x271    |  |  |
| (inch)                        | 13.1x15.8x10.7 |  |  |
| WEIGHT (KG/LBS)               |                |  |  |
| 26/57                         |                |  |  |