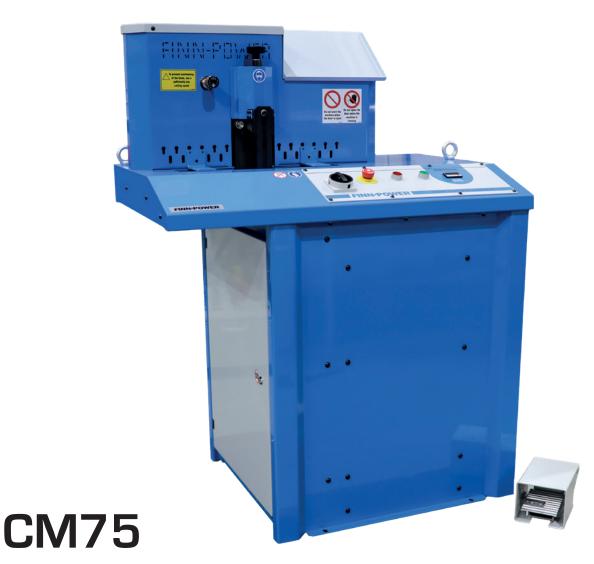

Finn-Power CM75 hose-cutting machine has been designed to cut up to 2" diameter 6-spiral hoses. The hose is pushed against the blade by a pneumatic pusher.

Pusher movement speed can be quickly and easily adjusted to choose optimal cutting speed for every hose. The blade can be sharpened when necessary. The cutter has a built-in bin for collecting cutting waste.

SAFE- and QT-models also available.

| TECHNICAL DATA            |                |
|---------------------------|----------------|
| Max. hose size (inch)     | 2              |
| Diameter (blade) external | 520x4          |
| Diameter (blade) internal | 38             |
| Max. hose OD              | 71             |
| Motor Power (kW/HP)       | 7.5 / 10.0     |
| Velocity, 50Hz            | 2840           |
| Velocity, 60Hz            | 2840           |
| DIMENSIONS (LxWxH)        |                |
| mm                        | 990x714x1318   |
| inch                      | 39.0x28.2x51.9 |
| WEIGHT                    |                |
| kg/lbs                    | 300/485        |