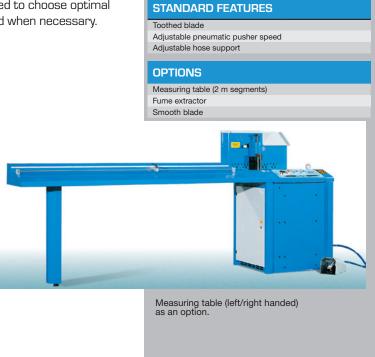

Finn-Power CM75 hose-cutting machine has been designed to cut up to 2" diameter 6-spiral hoses. The hose is pushed against the blade by a pneumatic pusher.

Pusher movement speed can be quickly and easily adjusted to choose optimal cutting speed for every hose. The blade can be sharpened when necessary. The cutter has a built-in bin for collecting cutting waste.