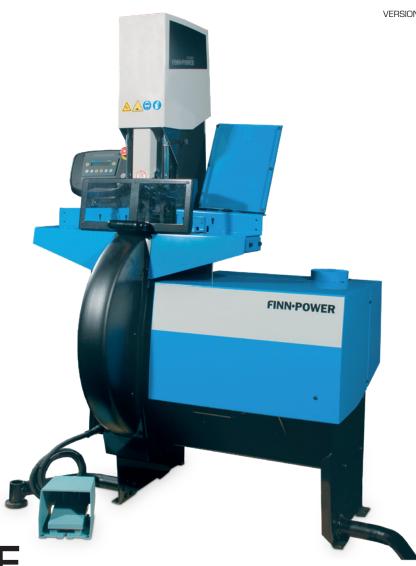

## CM91 SAFE

Finn-Power CM91 SAFE has the same capacity as in CM91 with added electric safeguard and motor brake. Safeguard opens only after blade rotation has stopped.

Service free electrical brake stops the blade in only 3 seconds.

Electrical pusher movement adjusts pusher speed automatically providing optimal cutting speed for every hose and preventing blade overheating.

The blade can be sharpened when necessary. The cutter has a built-in bin for collecting cutting waste.

| TECHNICAL DATA            |                |
|---------------------------|----------------|
| Max. hose size (inch)     | 3              |
| Diameter (blade) external | 650x4          |
| Diameter (blade) internal | 42             |
| Max. hose OD              | 120            |
| Motor Power (kW/HP)       | 11.0 / 15.0    |
| Velocity, 50Hz            | 2900           |
| Velocity, 60Hz            | 3480           |
| DIMENSIONS (LxWxH)        |                |
| mm                        | 1400x702x1614  |
| inch                      | 55.1x27.6x63.5 |
| WEIGHT                    |                |
| kg/lbs                    | 275/605        |