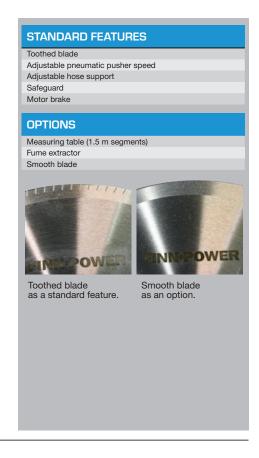

## CM91 SAFE

Finn-Power CM91 SAFE has the same capacity as in CM91 with added electric safeguard and motor brake. Safeguard opens only after blade rotation has stopped.

Service free electrical brake stops the blade in only 3 seconds.

Electrical pusher movement adjusts pusher speed automatically providing optimal cutting speed for every hose and preventing blade overheating.

The blade can be sharpened when necessary. The cutter has a built-in bin for collecting cutting waste.